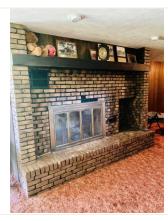

| accuracy.     |                                                                                                                                                                                                                                                                                                                                                                                                                                                                                                                                                                                                                                                                                                         |        |                          |              |     |                                |        |            |
|---------------|---------------------------------------------------------------------------------------------------------------------------------------------------------------------------------------------------------------------------------------------------------------------------------------------------------------------------------------------------------------------------------------------------------------------------------------------------------------------------------------------------------------------------------------------------------------------------------------------------------------------------------------------------------------------------------------------------------|--------|--------------------------|--------------|-----|--------------------------------|--------|------------|
| Room:         | Dimensions:                                                                                                                                                                                                                                                                                                                                                                                                                                                                                                                                                                                                                                                                                             | Level: | Appliances:              |              |     | Other Info:                    |        |            |
| Living Room:  | 12.8 X 22.6                                                                                                                                                                                                                                                                                                                                                                                                                                                                                                                                                                                                                                                                                             | М      | A/C:                     | Central      |     | % Fin. Base                    | ment:  |            |
| Dining Room:  | 13.6 X 7.9                                                                                                                                                                                                                                                                                                                                                                                                                                                                                                                                                                                                                                                                                              | М      | Heat:                    | F.A. Propa   | ane | P                              | orch:  | YES        |
| Kitchen:      | 9.6 X 27.6                                                                                                                                                                                                                                                                                                                                                                                                                                                                                                                                                                                                                                                                                              | М      | Fire Place:              | Pellet & Woo | od  |                                | Patio: |            |
| Breakfast:    |                                                                                                                                                                                                                                                                                                                                                                                                                                                                                                                                                                                                                                                                                                         |        | Refrigerator:            | YES          |     |                                | Deck:  |            |
| Sunroom:      |                                                                                                                                                                                                                                                                                                                                                                                                                                                                                                                                                                                                                                                                                                         |        | Dishwasher:              | Portable     |     | Ga                             | arage: | Outbldgs   |
| Utility Room: | Adj. to Primary<br>Bed.                                                                                                                                                                                                                                                                                                                                                                                                                                                                                                                                                                                                                                                                                 | М      | Disposal:                | None         |     | Garage Type:                   |        |            |
| Primary Bdrm: | 16.10 X 11.7                                                                                                                                                                                                                                                                                                                                                                                                                                                                                                                                                                                                                                                                                            | М      | Range:                   | YES          |     | Garage Op                      | ener:  |            |
| Bedroom 2:    | 13.2 X 9.5                                                                                                                                                                                                                                                                                                                                                                                                                                                                                                                                                                                                                                                                                              | М      | Range Hood:              | YES          |     |                                | Roof:  | Metal      |
| Bedroom 3:    | 13.7 X 9.4                                                                                                                                                                                                                                                                                                                                                                                                                                                                                                                                                                                                                                                                                              | М      | Oven:                    | YES          |     | Ext                            | erior: | Log & wood |
| Bedroom 4:    | 13.8 X 12.6                                                                                                                                                                                                                                                                                                                                                                                                                                                                                                                                                                                                                                                                                             | U      | Microwave:               | YES          |     |                                | UGS:   | None       |
| Bedroom 5:    |                                                                                                                                                                                                                                                                                                                                                                                                                                                                                                                                                                                                                                                                                                         |        | Carpeting:               |              |     | Wind                           | dows:  |            |
| Family Rm:    | 36.4 X 16.4                                                                                                                                                                                                                                                                                                                                                                                                                                                                                                                                                                                                                                                                                             | В      | Curtains:                |              |     | D                              | oors:  |            |
| Storage:      |                                                                                                                                                                                                                                                                                                                                                                                                                                                                                                                                                                                                                                                                                                         | В      | Washer:                  | YES          |     | Т                              | axes:  | \$2806.46  |
| Bath 1:       | 8.8 X 5.3                                                                                                                                                                                                                                                                                                                                                                                                                                                                                                                                                                                                                                                                                               | М      | Dryer:                   | YES          |     | Avg. Util. (                   | (Gas): |            |
| Bath 2:       | 5.3 X 6.3                                                                                                                                                                                                                                                                                                                                                                                                                                                                                                                                                                                                                                                                                               | М      | Smoke Det.               |              |     | Avg. Util. (Elec):             |        |            |
| Bath 3:       | 7.1 X 4.2                                                                                                                                                                                                                                                                                                                                                                                                                                                                                                                                                                                                                                                                                               | U      | Water Heater:            |              |     | Lot Size: Approx.<br>131.05 Ac |        |            |
|               |                                                                                                                                                                                                                                                                                                                                                                                                                                                                                                                                                                                                                                                                                                         | _      | Water Softener:          |              |     | Zoning:                        |        |            |
| Remarks:      | This beautiful property has it all! Home, barn, garage w/lean-to, loafing sheds,corral, arena plus 131+ acres of spectacular pasture with rolling hills and views of Lake McConaughy! The property runs along Ogallala Beach Road just minutes from Ogallala and Ogallala Beach at the lake! The rustic log home is loaded with charm! There are 4 bedrooms, 2.5 bathrooms, a loft, eat-in kitchen, living room with pellet stove that can adequately heat the home, and finished walk-out basement with wood-burning fireplace! New roof on all of the buildings in 2019-20, new pump on well in 2020, new front steps, all new valves to propane tank. Pool table and dining room table not included. |        |                          |              |     |                                |        |            |
| Owner:        | William D. and Laura A. Hammond                                                                                                                                                                                                                                                                                                                                                                                                                                                                                                                                                                                                                                                                         |        |                          |              |     |                                |        |            |
| Occupied:     | YES                                                                                                                                                                                                                                                                                                                                                                                                                                                                                                                                                                                                                                                                                                     |        | Renter:                  |              |     | Phone:                         |        |            |
| Key:          | Call for appt.                                                                                                                                                                                                                                                                                                                                                                                                                                                                                                                                                                                                                                                                                          | Listin | <b>g Agent:</b> Linda Fu | ıller        | L   | isting Date:                   | 7/9/20 | 021        |