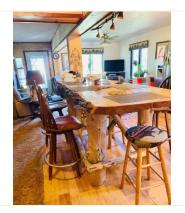

| accuracy.     |                                                                                                                                                                                                                                                                                                                                                                                                                                                                                                                                                                                                                                                                                                         |        |                          |              |     |                                |        |            |
|---------------|---------------------------------------------------------------------------------------------------------------------------------------------------------------------------------------------------------------------------------------------------------------------------------------------------------------------------------------------------------------------------------------------------------------------------------------------------------------------------------------------------------------------------------------------------------------------------------------------------------------------------------------------------------------------------------------------------------|--------|--------------------------|--------------|-----|--------------------------------|--------|------------|
| Room:         | Dimensions:                                                                                                                                                                                                                                                                                                                                                                                                                                                                                                                                                                                                                                                                                             | Level: | Appliances:              |              |     | Other Info:                    |        |            |
| Living Room:  | 12.8 X 22.6                                                                                                                                                                                                                                                                                                                                                                                                                                                                                                                                                                                                                                                                                             | М      | A/C:                     | Central      |     | % Fin. Base                    | ment:  |            |
| Dining Room:  | 13.6 X 7.9                                                                                                                                                                                                                                                                                                                                                                                                                                                                                                                                                                                                                                                                                              | М      | Heat:                    | F.A. Propa   | ane | P                              | orch:  | YES        |
| Kitchen:      | 9.6 X 27.6                                                                                                                                                                                                                                                                                                                                                                                                                                                                                                                                                                                                                                                                                              | М      | Fire Place:              | Pellet & Woo | od  |                                | Patio: |            |
| Breakfast:    |                                                                                                                                                                                                                                                                                                                                                                                                                                                                                                                                                                                                                                                                                                         |        | Refrigerator:            | YES          |     |                                | Deck:  |            |
| Sunroom:      |                                                                                                                                                                                                                                                                                                                                                                                                                                                                                                                                                                                                                                                                                                         |        | Dishwasher:              | Portable     |     | Ga                             | arage: | Outbldgs   |
| Utility Room: | Adj. to Primary<br>Bed.                                                                                                                                                                                                                                                                                                                                                                                                                                                                                                                                                                                                                                                                                 | М      | Disposal:                | None         |     | Garage Type:                   |        |            |
| Primary Bdrm: | 16.10 X 11.7                                                                                                                                                                                                                                                                                                                                                                                                                                                                                                                                                                                                                                                                                            | М      | Range:                   | YES          |     | Garage Op                      | ener:  |            |
| Bedroom 2:    | 13.2 X 9.5                                                                                                                                                                                                                                                                                                                                                                                                                                                                                                                                                                                                                                                                                              | М      | Range Hood:              | YES          |     |                                | Roof:  | Metal      |
| Bedroom 3:    | 13.7 X 9.4                                                                                                                                                                                                                                                                                                                                                                                                                                                                                                                                                                                                                                                                                              | М      | Oven:                    | YES          |     | Ext                            | erior: | Log & wood |
| Bedroom 4:    | 13.8 X 12.6                                                                                                                                                                                                                                                                                                                                                                                                                                                                                                                                                                                                                                                                                             | U      | Microwave:               | YES          |     |                                | UGS:   | None       |
| Bedroom 5:    |                                                                                                                                                                                                                                                                                                                                                                                                                                                                                                                                                                                                                                                                                                         |        | Carpeting:               |              |     | Wind                           | dows:  |            |
| Family Rm:    | 36.4 X 16.4                                                                                                                                                                                                                                                                                                                                                                                                                                                                                                                                                                                                                                                                                             | В      | Curtains:                |              |     | D                              | oors:  |            |
| Storage:      |                                                                                                                                                                                                                                                                                                                                                                                                                                                                                                                                                                                                                                                                                                         | В      | Washer:                  | YES          |     | Т                              | axes:  | \$2806.46  |
| Bath 1:       | 8.8 X 5.3                                                                                                                                                                                                                                                                                                                                                                                                                                                                                                                                                                                                                                                                                               | М      | Dryer:                   | YES          |     | Avg. Util. (                   | (Gas): |            |
| Bath 2:       | 5.3 X 6.3                                                                                                                                                                                                                                                                                                                                                                                                                                                                                                                                                                                                                                                                                               | М      | Smoke Det.               |              |     | Avg. Util. (Elec):             |        |            |
| Bath 3:       | 7.1 X 4.2                                                                                                                                                                                                                                                                                                                                                                                                                                                                                                                                                                                                                                                                                               | U      | Water Heater:            |              |     | Lot Size: Approx.<br>131.05 Ac |        |            |
|               |                                                                                                                                                                                                                                                                                                                                                                                                                                                                                                                                                                                                                                                                                                         | _      | Water Softener:          |              |     | Zoning:                        |        |            |
| Remarks:      | This beautiful property has it all! Home, barn, garage w/lean-to, loafing sheds,corral, arena plus 131+ acres of spectacular pasture with rolling hills and views of Lake McConaughy! The property runs along Ogallala Beach Road just minutes from Ogallala and Ogallala Beach at the lake! The rustic log home is loaded with charm! There are 4 bedrooms, 2.5 bathrooms, a loft, eat-in kitchen, living room with pellet stove that can adequately heat the home, and finished walk-out basement with wood-burning fireplace! New roof on all of the buildings in 2019-20, new pump on well in 2020, new front steps, all new valves to propane tank. Pool table and dining room table not included. |        |                          |              |     |                                |        |            |
| Owner:        | William D. and Laura A. Hammond                                                                                                                                                                                                                                                                                                                                                                                                                                                                                                                                                                                                                                                                         |        |                          |              |     |                                |        |            |
| Occupied:     | YES                                                                                                                                                                                                                                                                                                                                                                                                                                                                                                                                                                                                                                                                                                     |        | Renter:                  |              |     | Phone:                         |        |            |
| Key:          | Call for appt.                                                                                                                                                                                                                                                                                                                                                                                                                                                                                                                                                                                                                                                                                          | Listin | <b>g Agent:</b> Linda Fu | ıller        | L   | isting Date:                   | 7/9/20 | 021        |